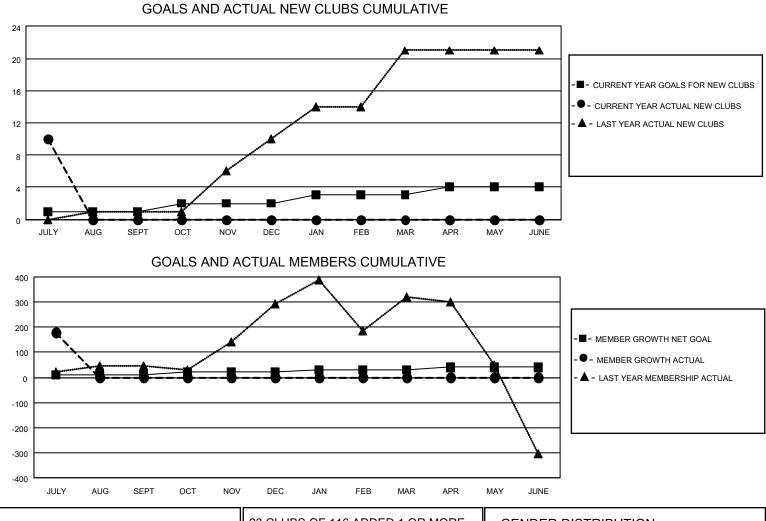

## LOCATION INDIA

District 321B1

Results as of: 7/31/2021

| Clubs         |               |             |               | Members               |                         |                         |                                                    |  |
|---------------|---------------|-------------|---------------|-----------------------|-------------------------|-------------------------|----------------------------------------------------|--|
|               | RESULTS FOR   | R 2021-2022 |               | RESULTS FOR 2021-2022 |                         |                         |                                                    |  |
| QUARTER       | NEW CLUB GOAL | NEW CLUBS   | DROPPED CLUBS | QUARTER               | MBER GROWTH NET<br>GOAL | MEMBER GROWTH<br>ACTUAL | DROPPED<br>MEMBERS ACTUAL<br>(including transfers) |  |
| JULY/AUG/SEPT | 1             | 10          | 2             | JULY/AUG/SEPT         | 10                      | 248                     | 45                                                 |  |
| OCT/NOV/DEC   | 1             | 0           | 0             | OCT/NOV/DEC           | 10                      | 0                       | 0                                                  |  |
| JAN/FEB/MAR   | 1             | 0           | 0             | JAN/FEB/MAR           | 10                      | 0                       | 0                                                  |  |
| APR/MAY/JUNE  | 1             | 0           | 0             | APR/MAY/JUNE          | 10                      | 0                       | 0                                                  |  |

| DROPPED CLUBS: 2 |    | 23 CLUBS OF 116 ADDED 1 OR MORE | GENDER DISTRIBUTION                     |                |         |
|------------------|----|---------------------------------|-----------------------------------------|----------------|---------|
|                  |    | NEW MEMBERS                     | MALE 1,763 (56.52%)                     |                |         |
|                  |    |                                 | FEMALE                                  | 1,356 (43.48%) |         |
| DROPPED MEMBERS  |    |                                 |                                         |                |         |
| DECEASED         | 2  | CLICK HERE FOR CUMULATIVE       | , , , , , , , , , , , , , , , , , , , , |                | 2,129   |
| CLUB CANCELLED   | 0  | MEMBERSHIP DATA                 |                                         |                | 1 0 1 0 |
| OTHER            | 43 |                                 |                                         |                | 1,210   |
| TOTAL            | 45 |                                 |                                         |                |         |
|                  |    |                                 |                                         | _              |         |